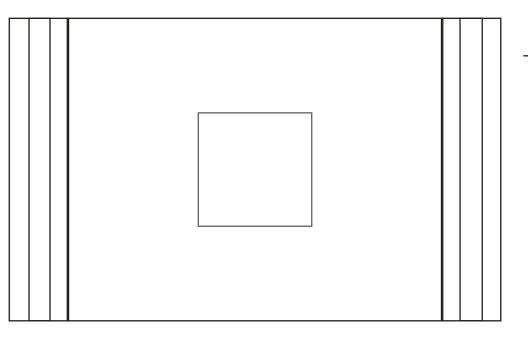

#### NOTES

Approx Print Area: 30mmW x 30mmH
 Subject to artwork

Lines and Text need to be

AT LEAST 0.5pt thick once reduced to print size.

Artwork may be resized to accomodate this

Bag size may vary

Please check if dimensions are critical

## Product Code : CC033E3

Description : 100g Jelly Beans in ONE colour printed bag

Order# :

Company Name :

Contact :

Jelly Bean Colour :

Print Colour : (PMS Colours CANNOT be matched for this product)

Graphic Size : 30mmW x 30mmH (Subject to artwork)