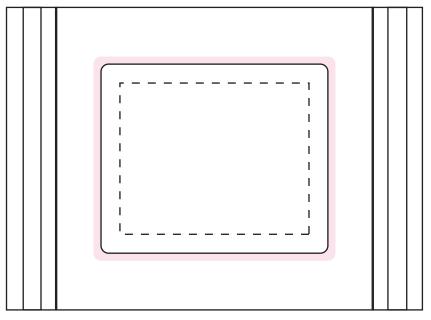

# ART APPROVAL

All colours used in this document are indicative only and they may vary across a variety of printing techniques and confectionery

Sticker 60x50mm
100%
Sticke Size: 60mmW x 50mmH
Bleed: 3mm (66mmW x 56mmH)
- - - Safe Print Area: 50mmW x 40mmH

Sticker 50x40mm 100%

Sticke Size: 50mmW x 40mmH

Bleed: 3mm (56mmW x 46mmH)

- Safe Print Area: 40mmW x 30mmH

Sticker 50x50mm

100%

Sticker Size: 50mmW x 50mmH

Bleed: 3mm

– Safe Print Area: 40mmW x 40mmH

Image Impression Only NOT to Scale

Product Code : CC033E

Description : Cello bag filled with 100g Jelly Beans

Order# :

Company Name :

Contact :

Jelly Bean Colour