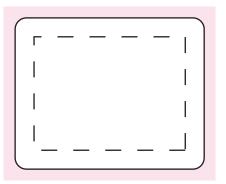

Sticker 50x40mm 100%

Sticke Size: 50mmW x 40mmH

Bleed: 3mm (56mmW x 46mmH)

- Safe Print Area: 40mmW x 30mmH

Sticker 50x50mm

100%

Sticker Size: 50mmW x 50mmH

Bleed: 3mm

– Safe Print Area: 40mmW x 40mmH

Image Impression Only NOT to Scale

Product Code : CC033E

Description : Cello bag filled with 100g Jelly Beans

Order# :

Company Name :

Contact :

Jelly Bean Colour