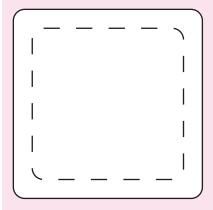

#### NOTES

Approx Print Area: 30mmW x 30mmH
 Subject to artwork

Lines and Text need to be

AT LEAST 0.5pt thick once reduced to print size.

Artwork may be resized to accomodate this

Bag size may vary

Please check if dimensions are critical

## Product Code : CC033E3

Description : 100g Jelly Beans in ONE colour printed bag

Order# :

Company Name :

Contact :

Jelly Bean Colour :

Print Colour : (PMS Colours CANNOT be matched for this product)

Graphic Size : 30mmW x 30mmH (Subject to artwork)